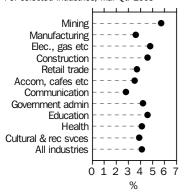

#### WPI-Annual change: original

Total hourly rates of pay excluding bonuses For selected industries, Mar Qtr 2009

## TOTAL HOURLY RATES OF PAY EXCLUDING BONUSES

QUARTERLY CHANGE (DEC QTR 2008 TO MAR QTR 2009)

- The index for all employee jobs in Australia increased by 1.0%, in trend terms.
- The increases in indexes (in original terms) at the industry level ranged from 0.1% for Communication services to 1.9% for Education.

#### ANNUAL CHANGE (MAR QTR 2008 TO MAR QTR 2009)

- The increase in the trend index through the year to March 2009 for all employee jobs in Australia was 4.2%.
- Increases in the original indexes through the year to March 2009 at the industry level ranged from 2.8% for Communication services to 5.7% for Mining.

In the March quarter 2009, Communication services recorded the lowest quarterly and through the year movements of any industry, 0.1% and 2.8% respectively. The highest quarterly movement was recorded by Education (1.9%) and the highest through the year change was recorded by Mining (5.7%).