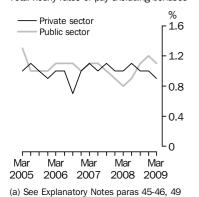

#### WPI-Quarterly changes: Trend (a)

Total hourly rates of pay excluding bonuses

#### COMMENTARY

SECTOR (TREND ESTIMATES)

The Public sector wage price index rose by 1.1% compared to 0.9% for the Private sector, with the All sectors index recording a quarterly movement of 1.0%.

Public sector movements were greater than the Private sector for both the quarter and the year through to March quarter 2009.

The through the year Public sector movement for March quarter 2009 was 4.4%, up from 3.9% for the year through to March quarter 2008. The through the year change for the Private sector for March quarter 2009 was 4.1%. The All sectors through the year movement for the March quarter 2009 was 4.2%.